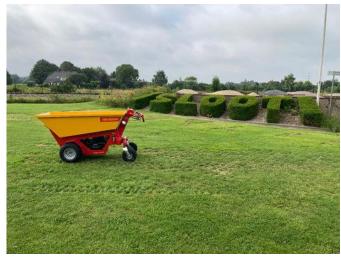

# HG H1000 Super Skub 1000kg Showroom model

#### Description

For Sale: HG H1000 Mini Dumper – 1000 kg Capacity Year of manufacture: 2023 Condition: Unused (new) Note: Minor paint damage from showroom use Application Professional use in urban and confined work environments Capacity: 1,000 kg payload Origin: Designed in Denmark since 1970 Typical Use Cases Rental companies Landscaping and garden construction Contractors Demolition companies Features Reliable mini dumper with fully hydraulic drive Hydraulic tipping function Minimal maintenance requirements Durable construction Compact design for confined workspaces High maneuverability User-friendly design Low operating and maintenance costs Extensive safety features in line with professional standards Specifications Dimensions (L x W x H): 205 x 85 x 98 cm Weight: 295 kg Bucket volume: 400 litres Payload capacity: 1,000 kg Dump height: 60 cm Travel speed: 0–6 km/h Engine Type: Honda GX200 Stage V – electric start Power: 6.5 HP Clutch: Centrifugal Drive: Fully hydraulic