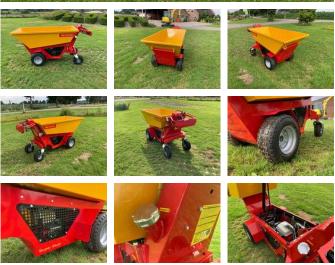

#### Description

For Sale: HG H1000 Mini Dumper – 1000 kg Capacity Year of manufacture: 2023 Condition: Unused (new) Note: Minor paint damage from showroom use Application Professional use in urban and confined work environments Capacity: 1,000 kg payload Origin: Designed in Denmark since 1970 Typical Use Cases Rental companies Landscaping and garden construction Contractors Demolition companies Features Reliable mini dumper with fully hydraulic drive Hydraulic tipping function Minimal maintenance requirements Durable construction Compact design for confined workspaces High maneuverability User-friendly design Low operating and maintenance costs Extensive safety features in line with professional standards Specifications Dimensions (L x W x H): 205 x 85 x 98 cm Weight: 295 kg Bucket volume: 400 litres Payload capacity: 1,000 kg Dump height: 60 cm Travel speed: 0–6 km/h Engine Type: Honda GX200 Stage V – electric start Power: 6.5 HP Clutch: Centrifugal Drive: Fully hydraulic

#### Accessories