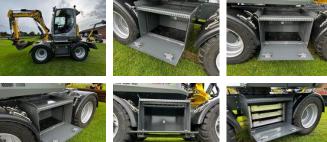

### Description

Spacious Tool Box for Wacker Neuson EW65 – Now Available! Upgrade your Wacker Neuson EW65 with a robust and spacious toolbox that fits directly in place of the original. Standard dimensions: W800mm x H400mm x D400mm Powder-coated in RAL 7043, with rubber insert and two integrated steps. Price (standard version): Single unit:  $\\\in$  1,850 Set of 2:  $\\\in$  3,300 Also available for EW65 Pro XL and EW65 Plus with raised axles Raised version dimensions: W800mm x H500mm x D500mm Price (raised version): Single unit:  $\\\in$  1,950 Set of 2:  $\\\in$  3,700 Optional: Stainless steel 3-drawer insert for raised version Price:  $\\\in$  750 Perfect fit for the 800x500x500mm box – for maximum organization and tool visibility. Order now and enjoy the benefits of extra storage, a professional finish, and easy Plug & Play installation – no modifications needed!