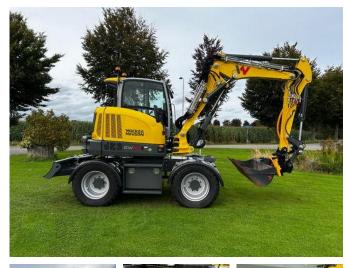

### Description

Spacious Tool Box for Wacker Neuson EW65 – Now Available! Upgrade your Wacker Neuson EW65 with a robust and spacious toolbox that fits directly in place of the original. Standard dimensions: W800mm x H400mm x D400mm Powder-coated in RAL 7043, with rubber insert and two integrated steps. Price (standard version): Single unit:  $\\\in$  1,850 Set of 2:  $\\\in$  3,300 Also available for EW65 Pro XL and EW65 Plus with raised axles Raised version dimensions: W800mm x H500mm x D500mm Price (raised version): Single unit:  $\\\in$  1,950 Set of 2:  $\\\in$  3,700 Optional: Stainless steel 3-drawer insert for raised version Price:  $\\\in$  750 Perfect fit for the 800x500x500mm box – for maximum organization and tool visibility. Order now and enjoy the benefits of extra storage, a professional finish, and easy Plug & Play installation – no modifications needed!