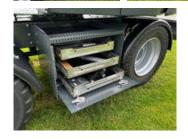

### Description

Spacious Tool Box for Wacker Neuson EW65 – Now Available! Upgrade your Wacker Neuson EW65 with a robust and spacious toolbox that fits directly in place of the original. Standard dimensions: W800mm x H400mm x D400mm Powder-coated in RAL 7043, with rubber insert and two integrated steps. Price (standard version): Single unit:  $\\\in$  1,850 Set of 2:  $\\\in$  3,300 Also available for EW65 Pro XL and EW65 Plus with raised axles Raised version dimensions: W800mm x H500mm x D500mm Price (raised version): Single unit:  $\\\in$  1,950 Set of 2:  $\\\in$  3,700 Optional: Stainless steel 3-drawer insert for raised version Price:  $\\\in$  750 Perfect fit for the 800x500x500mm box – for maximum organization and tool visibility. Order now and enjoy the benefits of extra storage, a professional finish, and easy Plug & Play installation – no modifications needed!